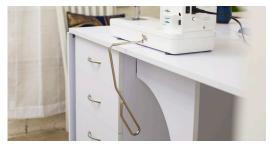

**Pin Feed System** - A Precision Pin Feed System makes it easy to sew on a wide variety of fabric thicknesses.

**Built-In Telescoping Thread Stand** - This telescoping stand can handle even the largest spools of thread for consistent thread delivery on any size project.