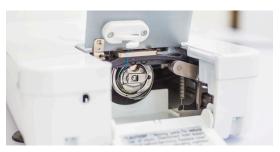

Single Stitch Machine with 1,500 Stitches Per Minute - 1,500 stitches per minute means it's ready to sew in blazing speed for all your garment and quilting projects.

Rotary Hook Bobbin - Changing bobbins on the fly is now a snap. The rotary hook bobbin is easy to access and features a built-in thread cutter.