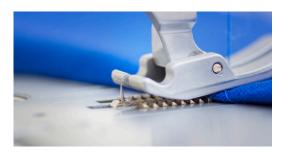

**Pin Feed System** - A Precision Pin Feed System makes it easy to sew on a wide variety of fabric thicknesses.

**Built-In Telescoping Thread Stand** - This telescoping stand can handle even the largest spools of thread for consistent thread delivery on any size project.