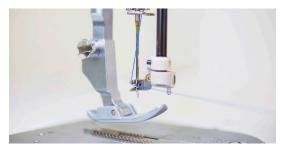

**Pin Feed System** - A Precision Pin Feed System makes it easy to sew on a wide variety of fabric thicknesses.

**Built-In Telescoping Thread Stand** - This telescoping stand can handle even the largest spools of thread for consistent thread delivery on any size project.