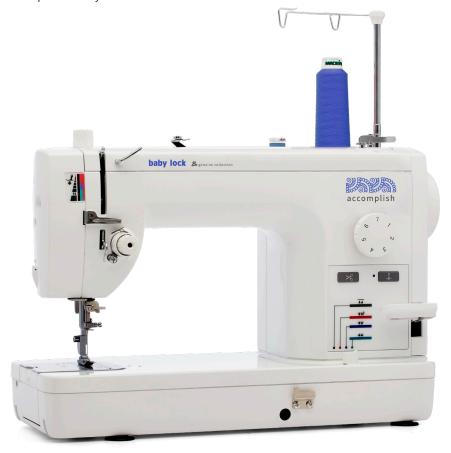

# accomplish

If you want to make something, there's no reason you can't accomplish it with this machine! The Accomplish is built for speed and ready to help you make projects like quilts and purses, but it's also tough enough to sew on thicker fabrics for upholstery and costuming. Choose your next project and then plan it, design it, make it and accomplish it with your new favorite machine.

Single Stitch Machine with 1,500 Stitches Per Minute - 1,500 stitches per minute means it's ready to sew in blazing speed for all your garment and quilting projects.

Rotary Hook Bobbin - Changing bobbins on the fly is now a snap. The rotary hook bobbin is easy to access and features a built-in thread cutter.

**Built-In Needle Threader** - With just a few simple motions, your needle is threaded and ready to use. There's no guesswork, no near-misses and no frustration!

Hands-Free Knee Lift - Easily pivot fabric with the detachable knee lift that raises the presser foot with a tap of the knee, leaving both hands free to sew.

**Pin Feed System** - A Precision Pin Feed System makes it easy to sew on a wide variety of fabric thicknesses.

**Built-In Telescoping Thread Stand** - This telescoping stand can handle even the largest spools of thread for consistent thread delivery on any size project.

### **CONVENIENT FEATURES**

- Straight stitch machine
- 1,500 Stitches per minute
- Precision Pin Feed System
- Built-in needle threader
- Convenient Push Buttons:
  - Needle up/down
  - Thread cutter
- Standard bobbin winder and side-loading bobbin
- Adjustable stitch length up to 7mm
- Thread tension adjustment dial
- Presser foot pressure adjustment
- Adjustable feed dogs; up to 4 heights
- Hands-free presser foot lift
- Built-in telescoping thread stand
- LED lighting