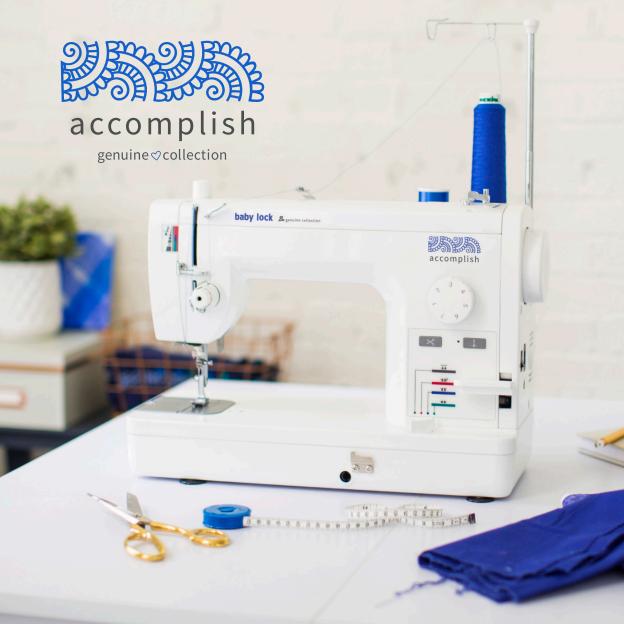

# accomplish

If you want to make something, there's no reason you can't accomplish it with this machine! The Accomplish is built for speed and ready to help you make projects like quilts and purses, but it's also tough enough to sew on thicker fabrics for upholstery and costuming. Choose your next project and then plan it, design it, make it and accomplish it with your new favorite machine.

Single Stitch Machine with 1,500 Stitches Per Minute - 1,500 stitches per minute means it's ready to sew in blazing speed for all your garment and quilting projects.

Rotary Hook Bobbin - Changing bobbins on the fly is now a snap. The rotary hook bobbin is easy to access and features a built-in thread cutter.

**Built-In Needle Threader** - With just a few simple motions, your needle is threaded and ready to use. There's no guesswork, no near-misses and no frustration!

Hands-Free Knee Lift - Easily pivot fabric with the detachable knee lift that raises the presser foot with a tap of the knee, leaving both hands free to sew.

**Pin Feed System** - A Precision Pin Feed System makes it easy to sew on a wide variety of fabric thicknesses.

**Built-In Telescoping Thread Stand** - This telescoping stand can handle even the largest spools of thread for consistent thread delivery on any size project.