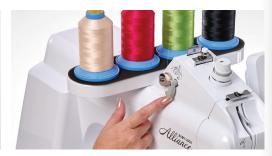

### **Convenience Features**

- Built-in memory (1MB)
- Bobbin system: front loading, vertical rotary hook
- · Quick-Set, built-in bobbin winder with independent motor
- Can use pre-wound bobbins (Class "L")
- · Push button, automatic needle threader
- 2 LED lights to illuminate work area
- · Upper thread breakage sensors
- Manual tension controls
- Automatic thread trimmer (upper and lower)
- · Start/Stop button with lock feature
- · On-screen speed control while stitching
- 4-Thread spool stand
- Built-in holder with stylus