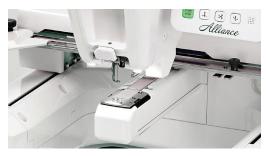

# Alliance

Embroidery Machine

Single-Needle, Free-Arm Embroidery The Alliance is built to embroider items and threedimensional spaces that are difficult for typical embroidery machines, such as inside pockets, embroiderable stuffed animals, or even shoes.

Needle Beam for Embroidery The Needle Beam highlights your needle position so you know exactly where your embroidery will start. That means perfect placement every time.

TruView TM Designer

This high-definition TruView LCD color touch screen brings your embroidery designs to life. It displays more than 260,000 colors, providing a bold and vivid image to aid editing and perfecting each design.

Quick-Set, Built-in Bobbin Winder The Alliance bobbin system includes an automatic bobbin winder with an independent motor. The winder seat holds the thread in place and stops automatically when the bobbin is full.