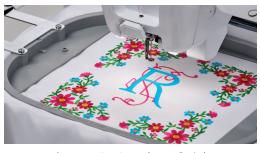

Large Embroidery Field In addition to its ability to negotiate tight spaces,

the Alliance can expand its reach to an 8" x 8" hoop, giving the dedicated home embroiderer or business startup room to create.