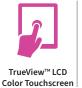

Needle Beam for Embroidery The Needle Beam highlights your needle position so you know exactly where your embroidery will start. That means perfect placement every time.

TruView TM Designer

This high-definition TruView LCD color touch screen brings your embroidery designs to life. It displays more than 260,000 colors, providing a bold and vivid image to aid editing and perfecting each design.