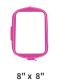

Large Embroidery Field In addition to its ability to negotiate tight spaces,

the Alliance can expand its reach to an 8" x 8" hoop, giving the dedicated home embroiderer or business startup room to create.

#### **Included Accessories**

- Touch pen (stylus) • USB cable
- Accessory Case Spool
- · Prewound bobbins Spool caps
- Metal hobbins
- Embroidery frame holder "a"
- · Embroidery frame holder "e"
- Embroidery hoops:
- o 8" x 8" hoop (200mm x 200mm) #ALF200 o 4" x 4" hoop (100mm x 100mm) #EPF100 o 1-5/8" x 2-3/4" hoop (41mm x 70mm) #ALF70 o 2" x 2" hoop (50mm x 50mm) #ALF50 o 1-1/2" x 1-3/4" hoop (38mm x 44mm) #ALF44 o 1-15/16" x 2-15/16" hoop (33mm x 75mm) #ALF74
- · And More....