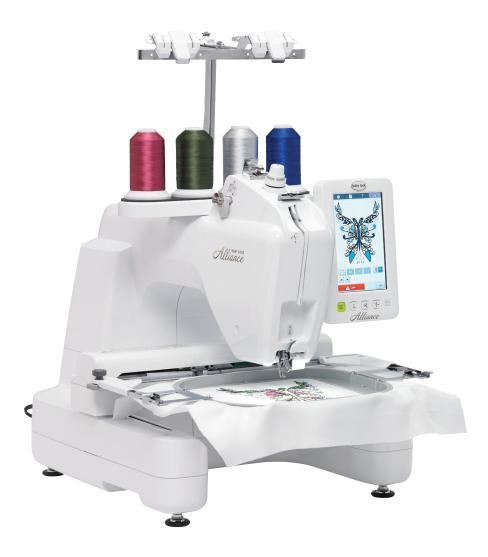

# Alliance

Embroidery Machine

Single-Needle, Free-Arm Embroidery The Alliance is built to embroider items and threedimensional spaces that are difficult for typical embroidery machines, such as inside pockets, embroiderable stuffed animals, or even shoes.

Needle Beam for Embroidery The Needle Beam highlights your needle position so you know exactly where your embroidery will start. That means perfect placement every time.

TruView TM Designer

This high-definition TruView LCD color touch screen brings your embroidery designs to life. It displays more than 260,000 colors, providing a bold and vivid image to aid editing and perfecting each design.

Quick-Set, Built-in Bobbin Winder The Alliance bobbin system includes an automatic bobbin winder with an independent motor. The winder seat holds the thread in place and stops automatically when the bobbin is full.

Large Embroidery Field In addition to its ability to negotiate tight spaces,

the Alliance can expand its reach to an 8" x 8" hoop, giving the dedicated home embroiderer or business startup room to create.

Automatic Needle Threader Get the stitching started with worry-free threading. The automatic needle threader puts your thread through the needle so you are ready to begin stitching.