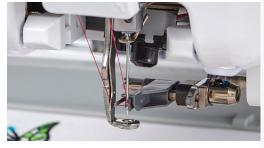

Needle Beam for Embroidery The Needle Beam highlights your needle position so you know exactly where your embroidery will start. That means perfect placement every time.

TruView TM Designer

This high-definition TruView LCD color touch screen brings your embroidery designs to life. It displays more than 260,000 colors, providing a bold and vivid image to aid editing and perfecting each design.

Automatic Needle Threader Get the stitching started with worry-free threading. The automatic needle threader puts your thread through the needle so you are ready to begin stitching.