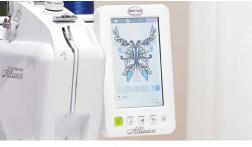

Needle Beam for Embroidery The Needle Beam highlights your needle position so you know exactly where your embroidery will start. That means perfect placement every time.

TruView TM Designer

This high-definition TruView LCD color touch screen brings your embroidery designs to life. It displays more than 260,000 colors, providing a bold and vivid image to aid editing and perfecting each design.